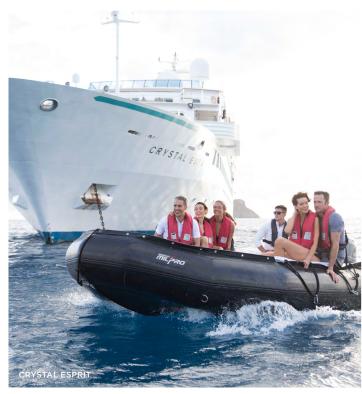

## CRYSTAL YACHT CRUISES THE WORLD'S BEST SMALL-SHIP OCEAN CRUISE LINE™

Discover the blissful freedoms of the Crystal Yachting Lifestyle™ aboard the intimate *Crystal Esprit®*. Traveling with up to 62 guests in 31 butler-serviced suites, enjoy boutique adventure in iconic destinations.